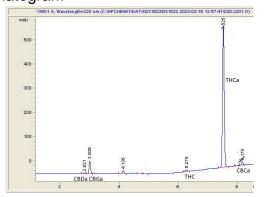

### Chromatogram

### Cannabinoid Profile by HPLC

0.28%

Delta-9-THC

0.00%

**CBD** 

| Cannabinoid          | % wt  | mg/g  |
|----------------------|-------|-------|
| CBDA                 | 0.12  | 1.2   |
| CBGA                 | 1.83  | 18.3  |
| Delta-9-THC          | 0.18  | 1.8   |
| THCA                 | 31.44 | 314.4 |
| Total Cannabinoids   | 33.57 | 335.7 |
| Calculated CBD Yield | 0.11  | 1.05  |