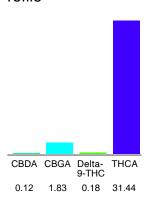

#### Cannabinoid Profile

### Cannabinoid Profile by HPLC

0.28%

Delta-9-THC

0.00%

**CBD** 

| Cannabinoid          | % wt  | mg/g  |
|----------------------|-------|-------|
| CBDA                 | 0.12  | 1.2   |
| CBGA                 | 1.83  | 18.3  |
| Delta-9-THC          | 0.18  | 1.8   |
| THCA                 | 31.44 | 314.4 |
| Total Cannabinoids   | 33.57 | 335.7 |
| Calculated CBD Yield | 0.11  | 1.05  |